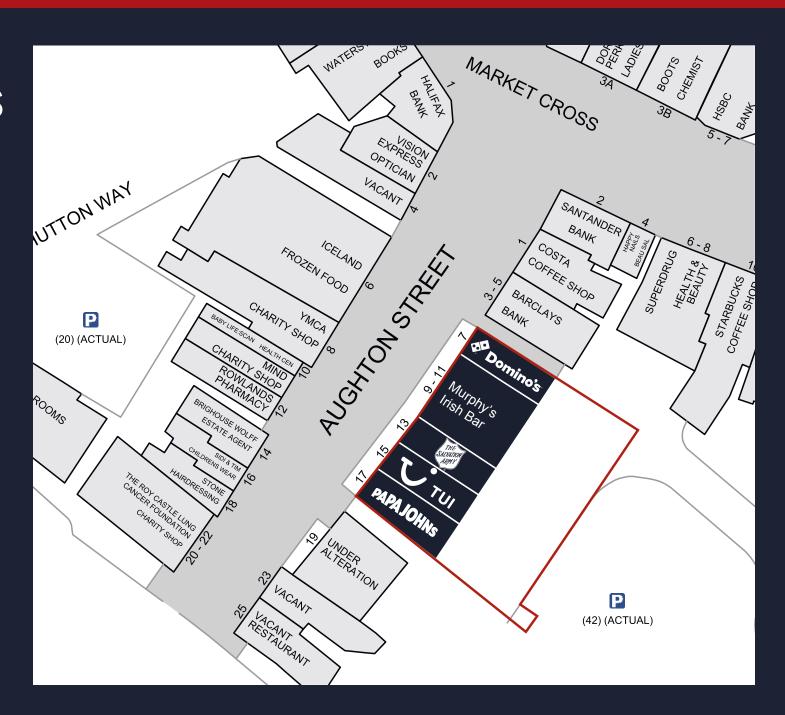

### Location - L39 3BH

Prominently located in the town centre, this property stands at a prime retail pitch renowned for its diverse offerings. With easy access to M58 and M57 link, it ensures a direct connection with Liverpool. This strategic position makes it a central hub for businesses and customers in the vibrant L39 3BH area.

### **Tenancy Schedule**

| Unit                        | Occupied/Vacant                    | Start Date | Term (yrs) | End Date   | Rent (£) | Area Sq Ft | Use / Comments |
|-----------------------------|------------------------------------|------------|------------|------------|----------|------------|----------------|
| 7 (Ground Floor)            | D P Realty Ltd                     | 14-09-2010 | 20         | 13-09-2030 | 25,000   | 990        | Shop           |
| 13 (Ground Floor)           | Salvation Army Trading Company Ltd | 29-01-2023 | 10         | 28-01-2033 | 15,750   | 912        | Shop           |
| 15 (Ground Floor)           | TUI UK Retail Ltd                  | 23-02-2015 | 5          | 22-02-2020 | 22,500   | 950        | Shop           |
| 15a (Ground Floor)          | S.A.M Homes Ltd                    | 10-07-2014 | 125        | 09-07-2139 | 250      | 81         |                |
| 17 (Ground Floor)           | Papa John's (GB) Ltd               | 02-08-2021 | 25         | 01-08-2036 | 18,000   | 1,134      | Shop           |
| 17a (Ground Floor)          | S.A.M Homes Ltd                    | 08-09-2020 | 125        | 07-09-2145 | 250      | 681        |                |
| 9a (First and Second Floor) | S.A.M Homes Ltd                    | 06-07-2017 | 125        | 09-07-2139 | 250      | 949        |                |
| 7a (First Floor)            | S.A.M Homes Ltd                    | 06-11-2020 | 125        | 05-11-2145 | 250      | 675        |                |
| 9-11 (Ground Floor)         | Haycee Ltd                         | 08-09-2023 | 10         | 07-09-2033 | 44,000   | 1,902      | Shop           |
| 11a (First Floor)           | Gary, Hannah & Lisa Jayne Melling  | 10-07-2014 | 125        | 09-07-2139 | 250      | 675        |                |
| 13a (First Floor)           | Gary, Hannah & Lisa Jayne Melling  | 10-07-2014 | 125        | 09-07-2139 | 250      | 675        |                |
| TOTAL                       |                                    |            |            |            | 126,750  | 9,624      |                |