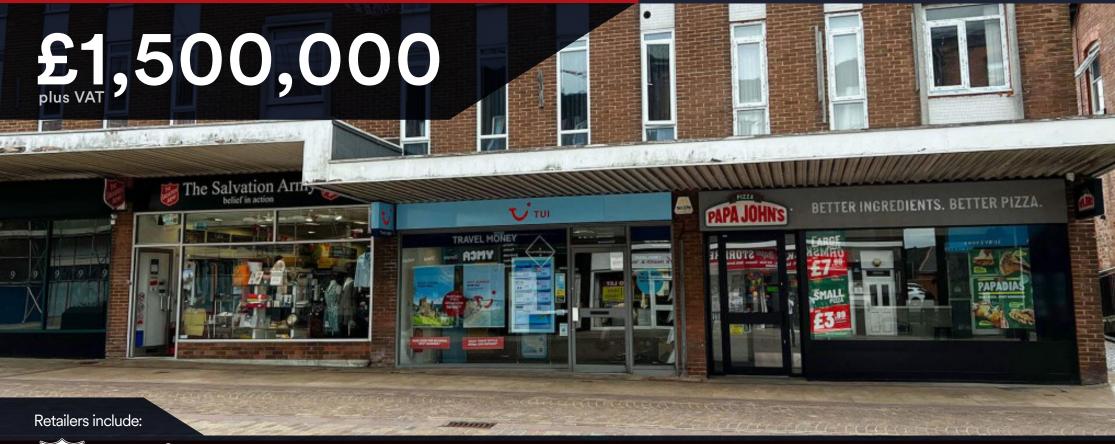

## FOR SALE

7-17 Aughton Street, Ormskirk, Merseyside, L39 3BH

INCOME PRODUCING RETAIL UNITS situated on a busy high street

**PAPA JOHNS** 

- Prime street in Ormskirk town centre with weekly markets
- 5 x Ground Floor retail units / 6 x Residential ground rents
  - Income of £126,750 exclusive

### **Description**

Prominently located in Ormkirk town centre, this property comprises five ground floor retail units and six residential units generating an annual income of £126,750. With high visibility and strategic positioning, it offers a versatile and lucrative investment opportunity in the heart of Ormskirk's retail offering.

# PROMINENT RETAIL LOCATION